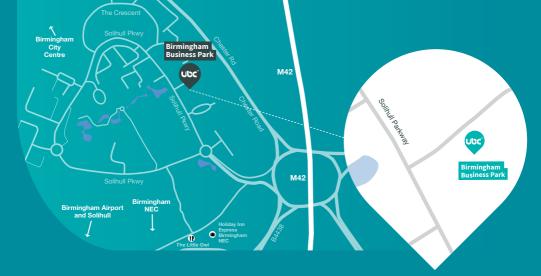

# Location

| By Car: | Leave the M42 at Junction 6. Take the A45 (W) exit from M42 signposted Birmingham (E)/Airport. Keep right at the fork, following signs for A45/Coventry (S&W), and exit the roundabout onto South Way. Bear right onto |
|---------|------------------------------------------------------------------------------------------------------------------------------------------------------------------------------------------------------------------------|
|         | Pendigo Way. At the next roundabout, continue straight onto Northway.                                                                                                                                                  |
|         | Stay on Northway for two more roundabouts. Take the 3rd exit at the next                                                                                                                                               |
|         | roundabout onto B4438. Take the 1st exit onto Solihull Pkwy. At the next                                                                                                                                               |
|         | roundabout, take the 2nd exit to stay on Solihull Pkwy. UBCUK (1310                                                                                                                                                    |
|         | Solihull Parkway) will be on your left.                                                                                                                                                                                |

By Train: Birmingham International is 2.6 miles (7 minutes) away.

By Air: Birmingham International Airport is 2.6 miles (7 minutes) away.

**By Bus:** Birmingham Business Park is served by local buses including 75/75a or 966 between Birmingham International Station, Coleshill Parkway

and Sutton Coldfield.

| Distances                                               | Miles |
|---------------------------------------------------------|-------|
| Birmingham International<br>Airport and Railway Station | 2.6   |
| Birmingham NEC                                          | 1.4   |
| Birmingham City Centre                                  | 12    |
| Solihull                                                | 6.9   |
| M42 Junction 6                                          | 2.7   |

#### **Address**

UBC<sup>UK</sup>
1310 Solihull Parkway
Birmingham Business Park
Birmingham
B37 7YB