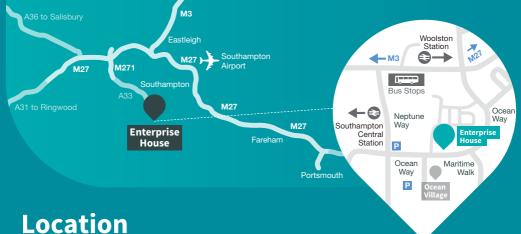

UBC<sup>UK</sup> Southampton offers excellent transport links. Woolston station is close by, and there is easy access to the A33, M3 and M27. There is also a great range of local amenities, with bars and restaurants in the marina and many more just a short walk away in the popular Oxford Street area.

By Car: On the M3, at junction 13, take the A335 exit to Eastleigh/Chandler's Ford. Turn right onto Leigh Rd/A335. Turn right onto M3 ramp to M27 Southampton/Romsey. Keep left on the fork and at the roundabout take the 2nd exit onto Bassett Avenue. Slight right onto Kingsway, turn left onto Canute Road. Then turn right onto Neptune Way and take the 1st left onto Ocean Way.

By Bus: First Group Buses 3 & 13 and Blue Star 3 all operate to and from

Canute Road.

| Distances                            | Miles |
|--------------------------------------|-------|
| London Heathrow Airport              | 63.6  |
| Southampton Airport                  | 4.8   |
| Southampton Central<br>Train Station | 2.01  |
| Woolston Train Station               | 1.3   |
| M3                                   | 6.8   |
| M27                                  | 9.2   |